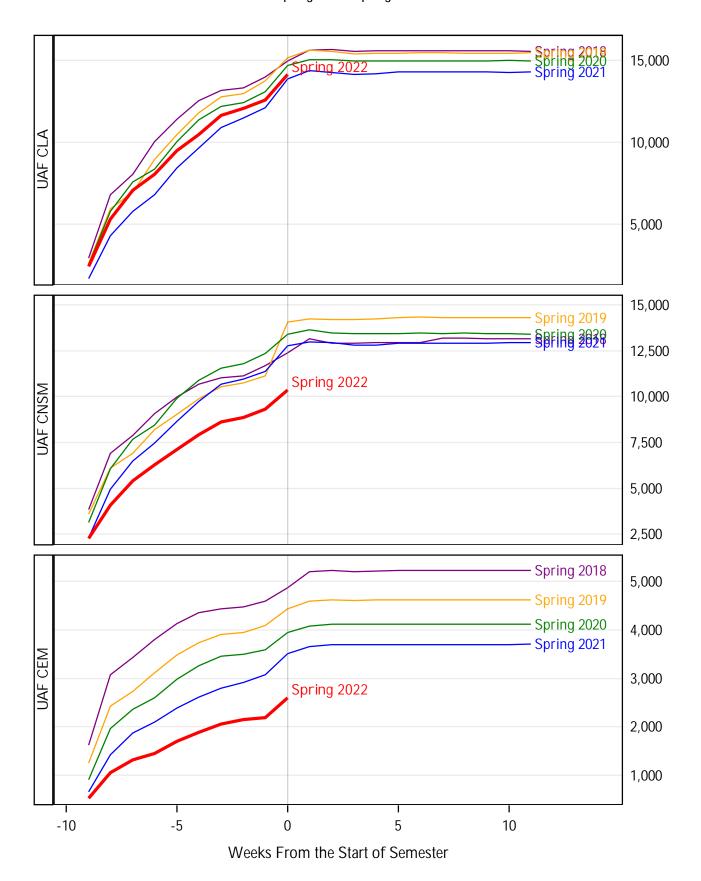

## University of Alaska Fairbanks - Early Semester Report Student Credit Hours Generated by Registration Week Spring 2018 - Spring 2022

Note: The implementation of CourseLeaf Section Scheduler as of spring 2022 registration has caused significant changes to business processes for how eCampus courses are associated with each UAF campus. In turn, all eCampus enrollment activity is currently being reported under Fairbanks Campus, rather than reallocated proportionally to the specific locations where the courses are being delivered.

Therefore, Fairbanks Campus enrollment headcount and student credit hours are increased, while CRCD and CTC counts are lower than expected. The UA Data Warehouse Team is working to update reporting processes as needed, which will hopefully be implemented in December, at which time UAF enrollment headcounts and student credit hours will redistribute accordingly.