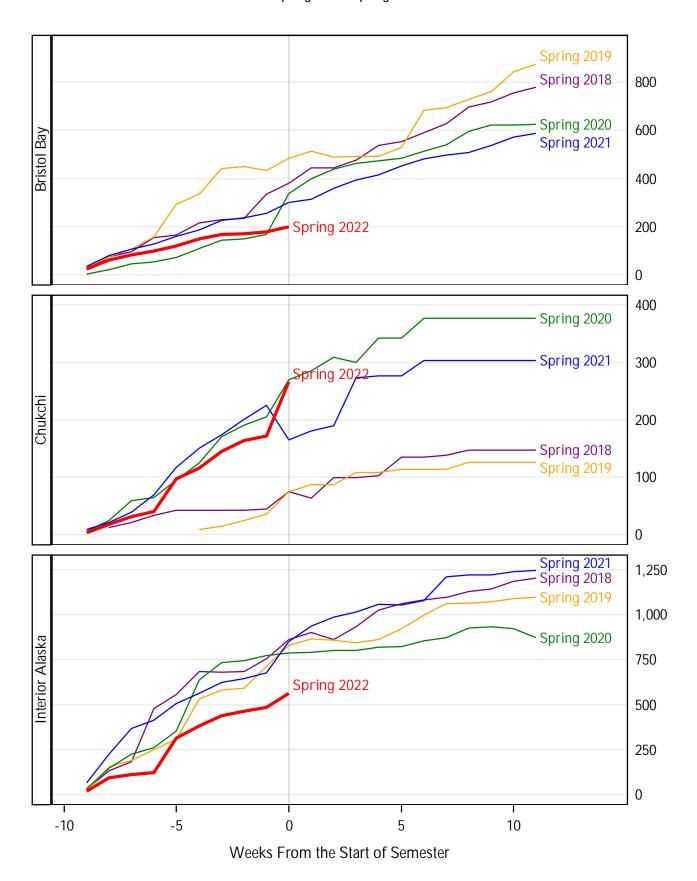

## University of Alaska Fairbanks - Early Semester Report Student Credit Hours Generated by Registration Week Spring 2018 - Spring 2022

Note: The implementation of CourseLeaf Section Scheduler as of spring 2022 registration has caused significant changes to business processes for how eCampus courses are associated with each UAF campus. In turn, all eCampus enrollment activity is currently being reported under Fairbanks Campus, rather than reallocated proportionally to the specific locations where the courses are being delivered.

Therefore, Fairbanks Campus enrollment headcount and student credit hours are increased, while CRCD and CTC counts are lower than expected. The UA Data Warehouse Team is working to update reporting processes as needed, which will hopefully be implemented in December, at which time UAF enrollment headcounts and student credit hours will redistribute accordingly.