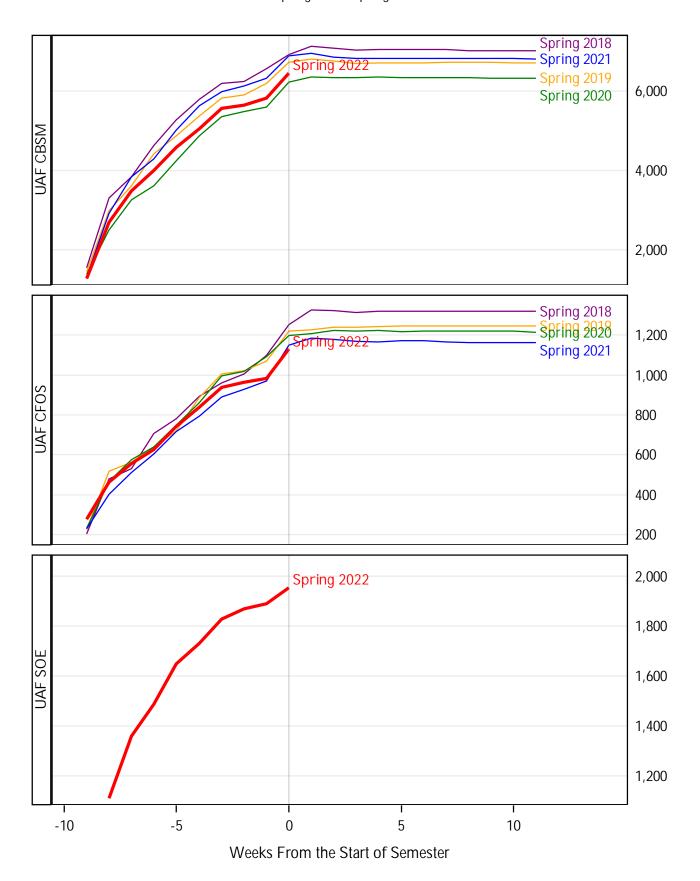

## University of Alaska Fairbanks - Early Semester Report Student Credit Hours Generated by Registration Week Spring 2018 - Spring 2022

Note: The implementation of CourseLeaf Section Scheduler as of spring 2022 registration has caused significant changes to business processes for how eCampus courses are associated with each UAF campus. In turn, all eCampus enrollment activity is currently being reported under Fairbanks Campus, rather than reallocated proportionally to the specific locations where the courses are being delivered.

Therefore, Fairbanks Campus enrollment headcount and student credit hours are increased, while CRCD and CTC counts are lower than expected. The UA Data Warehouse Team is working to update reporting processes as needed, which will hopefully be implemented in December, at which time UAF enrollment headcounts and student credit hours will redistribute accordingly.