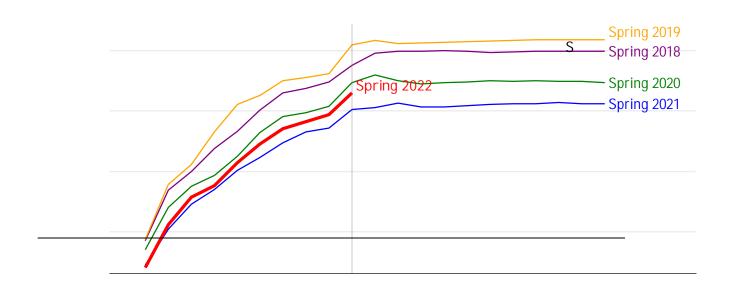

## University of Alaska Fairbanks - Early Semester Report Student Credit Hours Generated by Registration Week Spring 2018 - Spring 2022

Note: The implementation of CourseLeaf Section Scheduler as of spring 2022 registration has caused significant changes to business processes for how eCampus courses are associated with each UAF campus. In turn, all eCampus enrollment activity is currently being reported under Fairbanks Campus, rather than reallocated proportionally to the specific locations where the courses are being delivered.

Therefore, Fairbanks Campus enrollment headcount and student credit hours are increased, while CRCD and CTC counts are lower than expected. The UA Data Warehouse Team is working to update reporting processes as needed, which will hopefully be implemented in December, at which time UAF enrollment headcounts and student credit hours will redistribute accordingly.