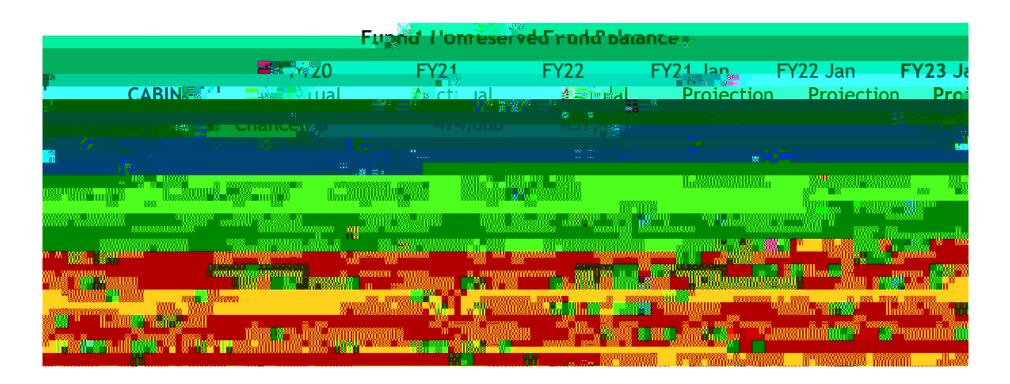

# Janay Maragement Report

| State Strate States Ferreral GASB offset                                                                         | rt2200 rt28                                    | 5                                            | <b></b>                                                                                                          |
|------------------------------------------------------------------------------------------------------------------|------------------------------------------------|----------------------------------------------|------------------------------------------------------------------------------------------------------------------|
| Cyck CS07 Vest End Fil                                                                                           | StilligentSti                                  | udent                                        | RTT27 Prolify in tod                                                                                             |
| nu i 🗍 🖅 🖉 site (h ortifi) T                                                                                     | tîon & 🦈 Yêarland                              |                                              | 1100 00 111100                                                                                                   |
|                                                                                                                  |                                                |                                              | XX 💷 🛙 🔜                                                                                                         |
|                                                                                                                  |                                                |                                              |                                                                                                                  |
|                                                                                                                  |                                                |                                              |                                                                                                                  |
|                                                                                                                  |                                                |                                              | 1988 1988<br>11                                                                                                  |
|                                                                                                                  |                                                |                                              |                                                                                                                  |
|                                                                                                                  |                                                |                                              |                                                                                                                  |
|                                                                                                                  |                                                |                                              |                                                                                                                  |
|                                                                                                                  | Y                                              |                                              | N_333                                                                                                            |
|                                                                                                                  |                                                | allandini<br>Martini (1985-1990) (1985-1990) | a and a strain of the second |
| 8                                                                                                                |                                                |                                              | Proigneted                                                                                                       |
| Charles Contraction Charles                                                                                      | ≓titz≊Y <mark>22</mark> Kilosottio             | ann a' Naitean 🔤 Evrit Leit                  | where is ducted                                                                                                  |
| and Change Change                                                                                                |                                                |                                              | Yanası Liidi — Ye≉                                                                                               |
|                                                                                                                  | 0                                              |                                              | tovery find fortpe                                                                                               |
| e 07 Martecovery Martecovery a                                                                                   |                                                | CABINFT .                                    | Cycle 07 Cycl                                                                                                    |
| 000 899 <del>8</del> 0000 599 <del>8</del>                                                                       | <u> </u>                                       |                                              |                                                                                                                  |
|                                                                                                                  |                                                |                                              |                                                                                                                  |
|                                                                                                                  |                                                |                                              | all <b>Charter a</b> tta                                                                                         |
|                                                                                                                  |                                                |                                              |                                                                                                                  |
|                                                                                                                  |                                                |                                              |                                                                                                                  |
| a ta da ang ang ang ang ang ang ang ang ang an                                                                   |                                                |                                              |                                                                                                                  |
|                                                                                                                  |                                                |                                              |                                                                                                                  |
| The contractor of the second | and the state of the state of the state of the |                                              | And the second second                                                                                            |